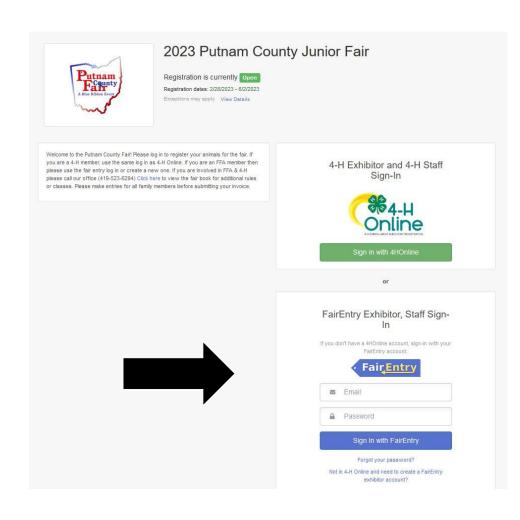

- 3. Search for Putnam
- 4. Select 2023
  Putnam County
  JUNIOR FAIR

5. Scroll down to Fair Entry Exhibitor Sign in and create a new account

- 6. Fill out required family information
- 7. Select Register an Individual