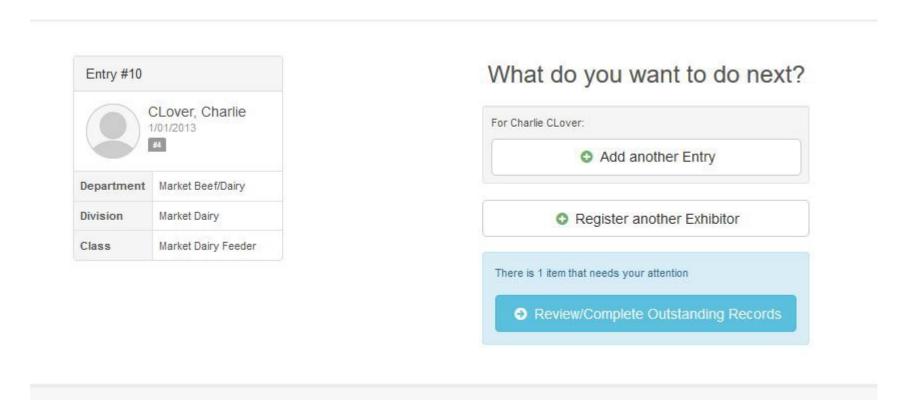

- 8. Fill out individual information
- 9. Select Add an Entry

10. Select Department then Division then Class of choosing