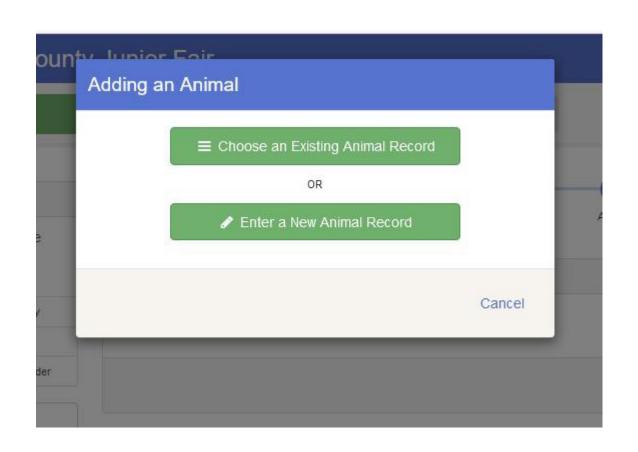

## 12. Select Add an Animal

## 13. Select Enter a New Animal Record

- 14. Fill out required information on animal.
- \* Make sure the tag/scrapie number has the complete numbers/letters

15. Select Create and Add Files

16. Add two pictures of the animal here.