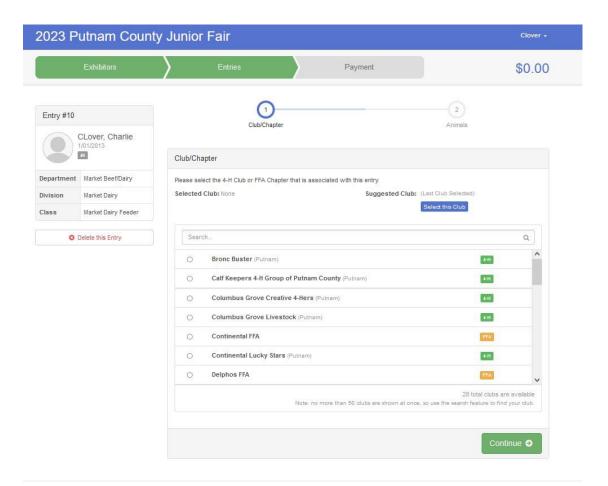

t Find Your Fair

## Find Your Fair Illinois Search by keyword putnam (Optional) 2023 Marshall-Putnam County Fair June 30 - August 31, 2023 Sorted by State Indiana Filter by State ALL 2023 Putnam County Fair Select a State from the Map July 21 - July 29, 2023 Q Search Ohio 2 Fairs 2023 Putnam County Junior Fair June 19 - June 24, 2023 2023 Putnam County Sen June 19 - June 24, 2023 West Virginia 2023 Putnam County Fair July 07 - July 15, 2023

- 3. Search for Putnam
- 4. Select 2023
  Putnam County
  JUNIOR FAIR



5. Scroll down to Fair Entry Exhibitor Sign in and create a new account



- 6. Fill out required family information
- 7. Select Register an Individual



- 8. Fill out individual information
- 9. Select Add an Entry



10. Select Department then Division then Class of choosing



## 11. SelectClub/FFA Chapter



## 12. Select Add an Animal

## 13. Select Enter a New Animal Record



- 14. Fill out required information on animal.
- \* Make sure the tag/scrapie number has the complete numbers/letters

15. Select Create and Add Files



16. Add two pictures of the animal here.

One CLEAR photo of the tag/scrapie
One photo of the 6-foot view of the animal showing the tag in the ear.



17. Select Add another entry for any additional animals. Select register another exhibitor for another youth in the family.