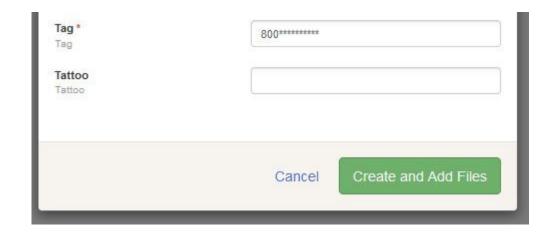

## 13. Select Enter a New Animal Record

- 14. Fill out required information on animal.
- \* Make sure the tag/scrapie number has the complete numbers/letters

15. Select Create and Add Files

16. Add two pictures of the animal here.