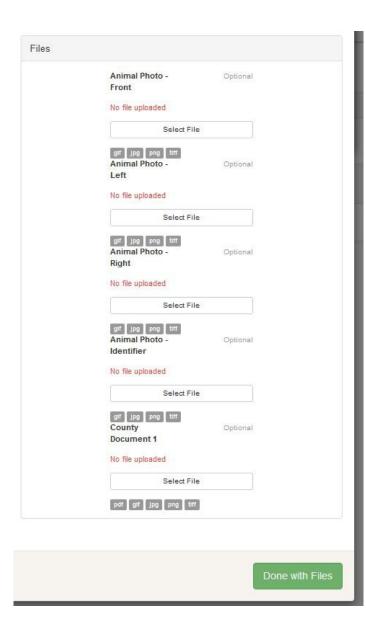

## 13. Select Enter a New Animal Record

- 14. Fill out required information on animal.
- \* Make sure the tag/scrapie number has the complete numbers/letters

15. Select Create and Add Files

16. Add two pictures of the animal here.

One CLEAR photo of the tag/scrapie
One photo of the 6-foot view of the animal showing the tag in the ear.

17. Select Add another entry for any additional animals. Select register another exhibitor for another youth in the family.