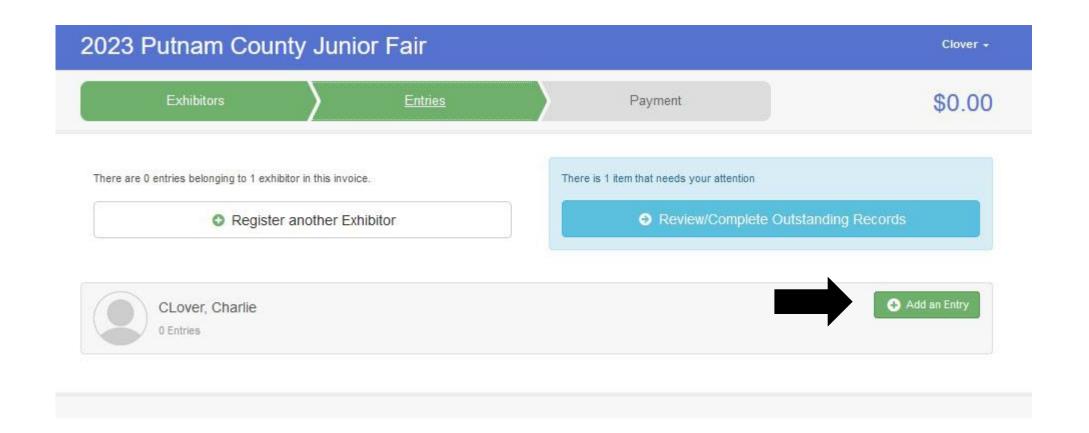

- 8. Fill out individual information
- 9. Select Add an Entry

10. Select Department then Division then Class of choosing