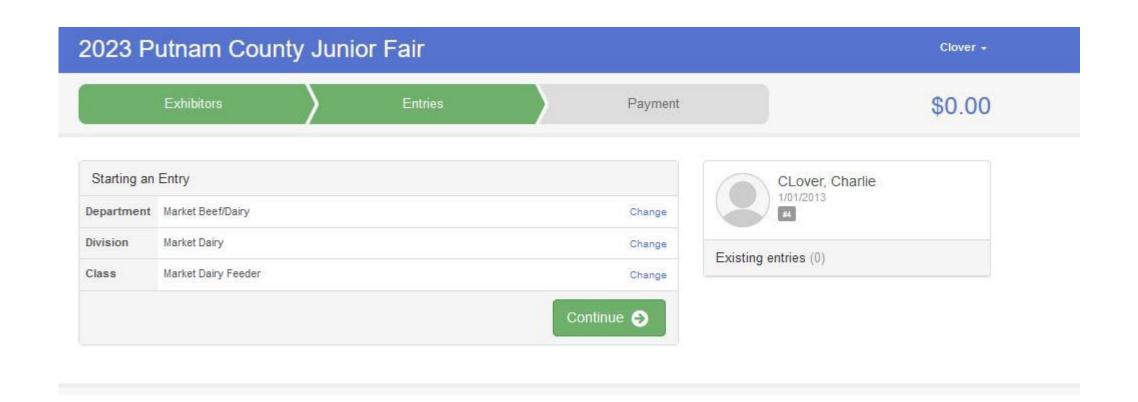

- 8. Fill out individual information
- 9. Select Add an Entry

10. Select Department then Division then Class of choosing