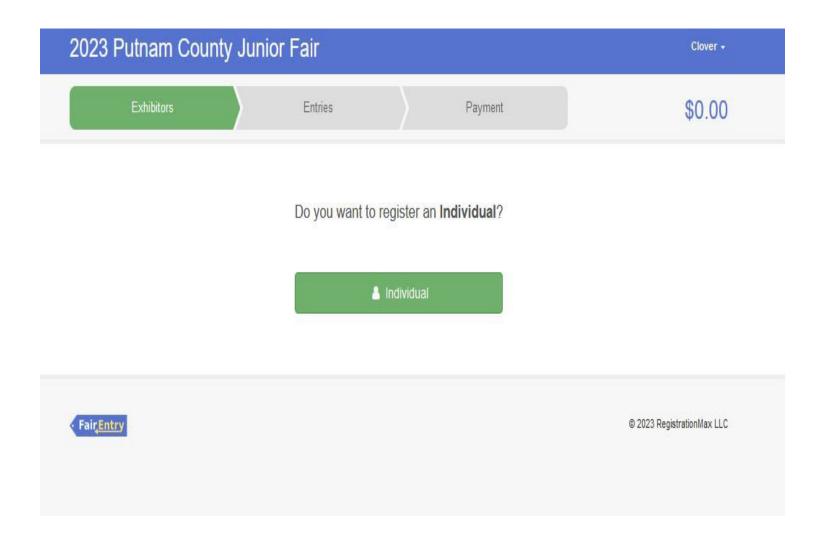

- 3. Search for Putnam
- 4. Select 2023
  Putnam County
  JUNIOR FAIR

5. Scroll down to Fair Entry Exhibitor Sign in and create a new account

- 6. Fill out required family information
- 7. Select Register an Individual